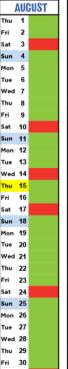

29 30

Wed 31

| _   |     |       |
|-----|-----|-------|
| SE  | PTE | EMBER |
| Sun | 1   |       |
| Mon | 2   |       |
| Tue | 3   |       |
| Wed | 4   |       |
| Thu | 5   |       |
| Fri | 6   |       |
| Sat | 7   |       |
| Sun | 8   |       |
| Mon | 9   |       |
| Tue | 10  |       |
| Wed | 11  |       |
| Thu | 12  |       |
| Fri | 13  |       |
| Sat | 14  |       |
| Sun | 15  |       |
| Mon | 16  |       |
| Tue | 17  |       |
| Wed | 18  |       |
| Thu | 19  |       |
| Fri | 20  |       |
| Sat | 21  |       |
| Sun | 22  |       |
| Mon | 23  |       |
| Tue | 24  |       |
| Wed | 25  |       |
| Thu | 26  |       |
| Fri | 27  |       |
| Sat | 28  |       |
| Sun | 29  |       |
| Mon | 30  |       |